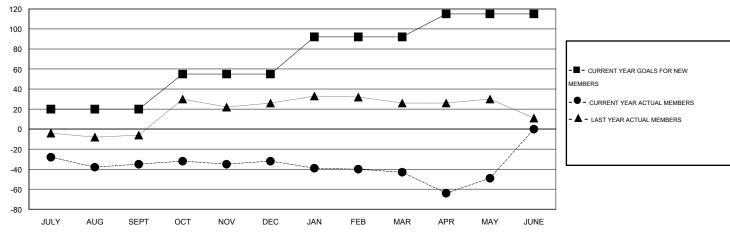

## GOALS AND ACTUAL MEMBERS CUMULATIVE

| DROPPED CLUBS: 0  DROPPED MEMBERS |         | 25 CLUBS OF 40 ADDED 1 OR MORE NEW MEMBERS | GENDER DISTRIBUT  MALE  FEMALE        | TION<br>766 (71.52%)<br>305 (28.48%) |     |
|-----------------------------------|---------|--------------------------------------------|---------------------------------------|--------------------------------------|-----|
| DECEASED  CLUB CANCELLED          | 21<br>0 | CLICK HERE FOR HEALTH                      | FAMILY UNIT MEMBERS HEAD OF HOUSEHOLD |                                      | 199 |
| OTHER                             | 145     | ASSESSMENT DATA                            |                                       |                                      | 97  |
| TOTAL                             | 166     |                                            | NON-HEAD OF HOUSEHOLD                 | 102                                  |     |